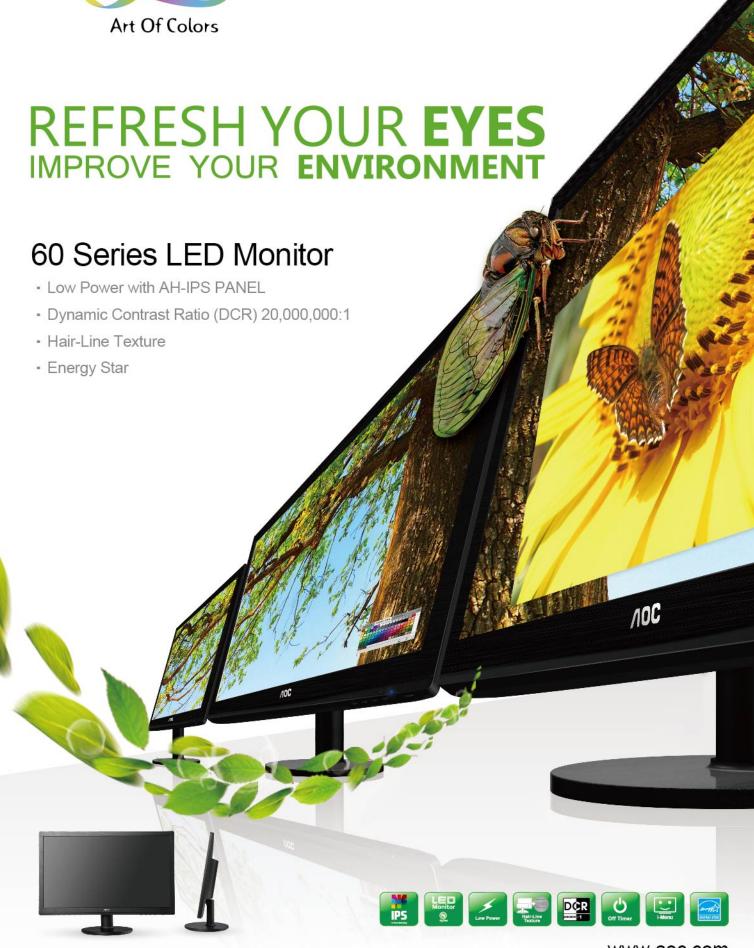

## Features

# IPS Panel for Wide Viewing Angle and Good Image Performance

Wide View – No changes in brightness or color from any viewing angle. Real Color – Consistent, uniform color at all points on the screen.

## **Ultra Low Power Consumption**

The LED backlight panel requires 50% less energy than typical 4CCFL monitors.

#### Hair-Line Texture

Brushed surface texture provides a luxury look and feel.

## Dynamic Contrast Ratio (DCR)

Ultra-high Dynamic Contrast Ratio of 20,000,000:1 displays darker images with more depth and detail.

## **Energy Star**